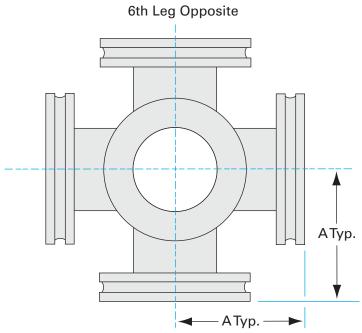

#### **Dimensions** (in inches)

7.38" Dim A

#### 6C-ISO-200-OF

| Parameters        | Specifications                                                                             |
|-------------------|--------------------------------------------------------------------------------------------|
| Flange Size       | DN 200 ISO-K                                                                               |
| Cross Type        | 6-Way                                                                                      |
| Material          | 304 stainless                                                                              |
| Tube OD           | 8"                                                                                         |
| Port Length       | 7.38"                                                                                      |
| Vacuum Range      | FKM: 1 · 10 <sup>-8</sup> mbar to 1 bar<br>Metal seal: 1 · 10 <sup>-10</sup> mbar to 1 bar |
| Temperature Range | FKM: -20 °C to 180 °C<br>Metal seal: -270 °C to 150 °C                                     |
| Weight            | 33 lbs                                                                                     |