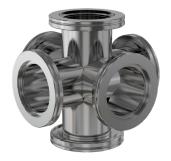

# ISO-K 6-way cross ISO-200 OF 6-way cross

Part number: 6C-ISO-200-OF

## ISO-K 6-way cross ISO-200 OF 6-way cross

- ISO-K and ISO-F flanges are manufactured in accordance with DIN 28404 and ISO 1609
- Most common standard lengths and sizes listed
- Many others available
- Contact us at 800-824-4166 if you can't find exactly what you need

#### 6C-ISO-200-OF

| Parameters        | Specifications                                                                             |
|-------------------|--------------------------------------------------------------------------------------------|
| Flange Size       | DN 200 ISO-K                                                                               |
| Cross Type        | 6-Way                                                                                      |
| Material          | 304 stainless                                                                              |
| Tube OD           | 8"                                                                                         |
| Port Length       | 7.38"                                                                                      |
| Vacuum Range      | FKM: 1 · 10 <sup>-8</sup> mbar to 1 bar<br>Metal seal: 1 · 10 <sup>-10</sup> mbar to 1 bar |
| Temperature Range | FKM: -20 °C to 180 °C<br>Metal seal: -270 °C to 150 °C                                     |
| Weight            | 33 lbs                                                                                     |