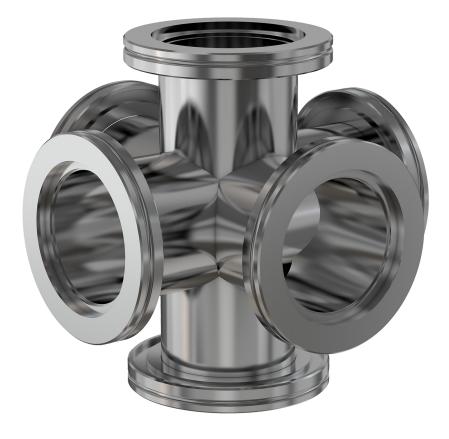

# ISO-K 6-way cross ISO-200 OF 6-way cross

Part number: 6C-ISO-200-OF

## ISO-K 6-way cross ISO-200 OF 6-way cross

- ISO-K and ISO-F flanges are manufactured in accordance with DIN 28404 and ISO 1609
- Most common standard lengths and sizes listed
- Many others available
- Contact us at 800-824-4166 if you can't find exactly what you need

#### 6C-ISO-200-OF

| Parameters        | Specifications                                                                             |
|-------------------|--------------------------------------------------------------------------------------------|
| Flange Size       | DN 200 ISO-K                                                                               |
| Cross Type        | 6-Way                                                                                      |
| Material          | 304 stainless                                                                              |
| Tube OD           | 8"                                                                                         |
| Port Length       | 7.38"                                                                                      |
| Vacuum Range      | FKM: 1 · 10 <sup>-8</sup> mbar to 1 bar<br>Metal seal: 1 · 10 <sup>-10</sup> mbar to 1 bar |
| Temperature Range | FKM: -20 °C to 180 °C<br>Metal seal: -270 °C to 150 °C                                     |
| Weight            | 33 lbs                                                                                     |